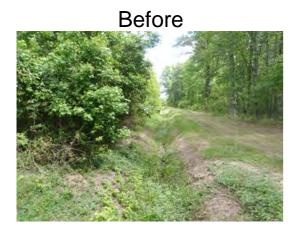

## **Narrative Description of Project:**

**Completion:** Apr-12 Project improved 2,635 L.F. of drainage system. Bush hogged 2,300 L.F. of outfall ditch and workshelf. Cleaned out 2,635 L.F. of outfall ditch. Installed (1) access pipe.