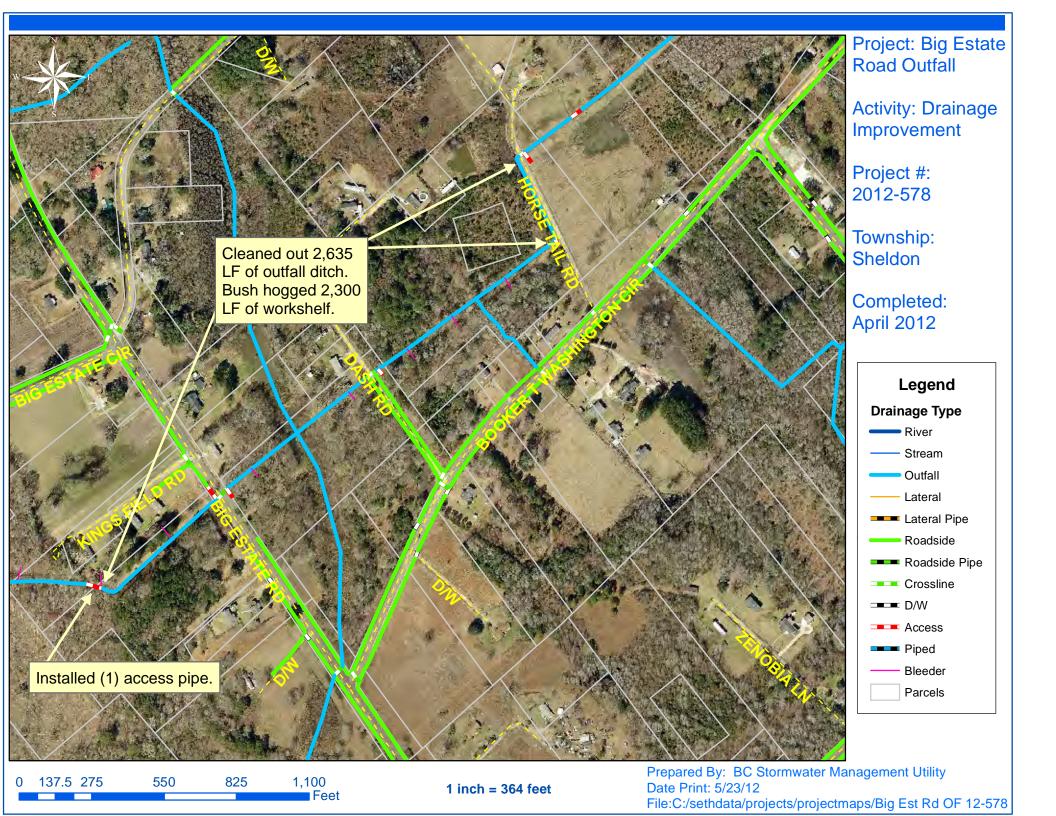

## **Narrative Description of Project:**

**Completion:** Apr-12 Project improved 2,635 L.F. of drainage system. Bush hogged 2,300 L.F. of outfall ditch and workshelf. Cleaned out 2,635 L.F. of outfall ditch. Installed (1) access pipe.