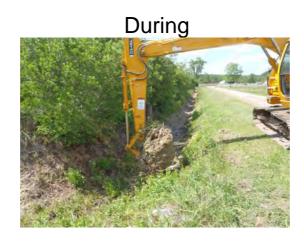

## **Narrative Description of Project:**

**Completion:** Apr-12 Project improved 2,635 L.F. of drainage system. Bush hogged 2,300 L.F. of outfall ditch and workshelf. Cleaned out 2,635 L.F. of outfall ditch. Installed (1) access pipe.