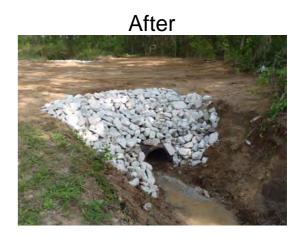

## **Narrative Description of Project:**

**Completion:** Apr-12 Project improved 2,635 L.F. of drainage system. Bush hogged 2,300 L.F. of outfall ditch and workshelf. Cleaned out 2,635 L.F. of outfall ditch. Installed (1) access pipe.